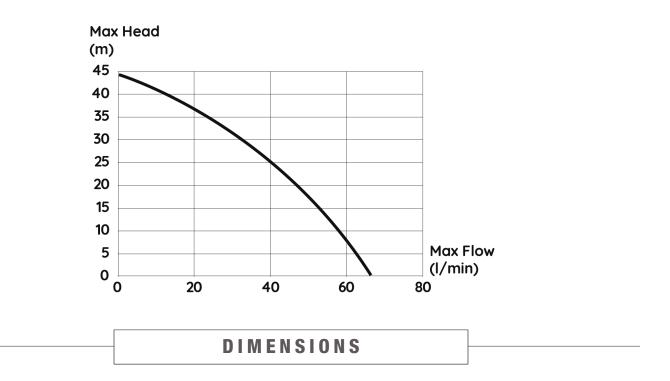

### TECHNICAL DATA

| P1 RATED POWER (W)     | 850        |
|------------------------|------------|
| P2 RATED POWER (W)     | 475        |
| MAX. FLOW [LPM]        | 63         |
| MAX. FLOW [M3/H]       | 3.78       |
| MAX. HEAD [M]          | 43         |
| MOTOR PROTECTION LEVEL | Class F    |
| PROTECTION CLASS       | IPX4       |
| LIQUID TEMPERATURE     | 0°C-35°C   |
| MAX. DIA. OF PARTICLE  | 2mm        |
| MOTOR                  | Air cooled |