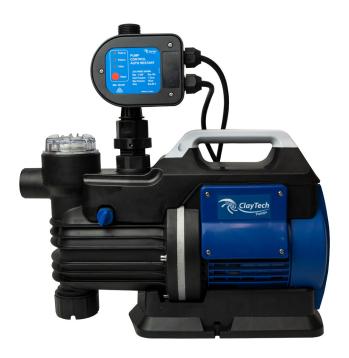

# **PRODUCT DETAILS**

The C5X is a Self-Priming centrifugal jet pump with excellent suction capacity, even when air is present in the water.

With its compact sizing and a handy carry handle, C5X is portable and therefore suitable for emergency use such as drawing water from tanks or rivers.

Supplied with a plug and play automatic on/off controller which is connected to the pump via a simple, innovative swivel union making fitment and operation easy.

The removable, easy to clean integrated pre-filter protects the pump and and a easily servicable non-return valve is built into the pump body.

#### FEATURES

- Automatic On/Off. 1.5 bar start pressure
- Dry-Run Protection
- Inbuilt Thermal Protection
- Integrated inlet strainer
- Built in Non-Return Valve
- Easy to Use