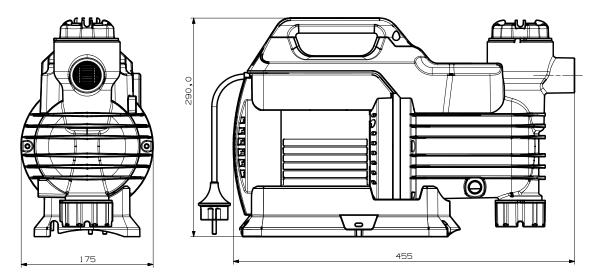

| 63         |
| MAX. FLOW [M3/H]       | 3.78       |
| MAX. HEAD [M]          | 43         |
| MOTOR PROTECTION LEVEL | Class F    |
| PROTECTION CLASS       | IPX4       |
| LIQUID TEMPERATURE     | 0°C-35°C   |
| MAX. DIA. OF PARTICLE  | 2mm        |
| MOTOR                  | Air cooled |

| RATED VOLTAGE      | 220 - 240V          |
|--------------------|---------------------|
| RATED CURRENT      | 3.4A @230V          |
| POWER CABLE TYPE   | HS-05               |
| POWER CABLE LENGTH | 1.5m                |
| IMPELLERS          | 1                   |
| INLET              | 1" BSPF             |
| OUTLET             | 1" BSPF             |
| PRE - FILTER       | Yes - 1mm particles |
| PACKAGE DIMENSION  | 640 x 325 x 193mm   |
| GROSS WEIGHT (KG)  | 9 kg                |







HEIGHT WITH CONTROLLER FITTED (mm) TBC

## WARRANTY / CERTIFICATIONS